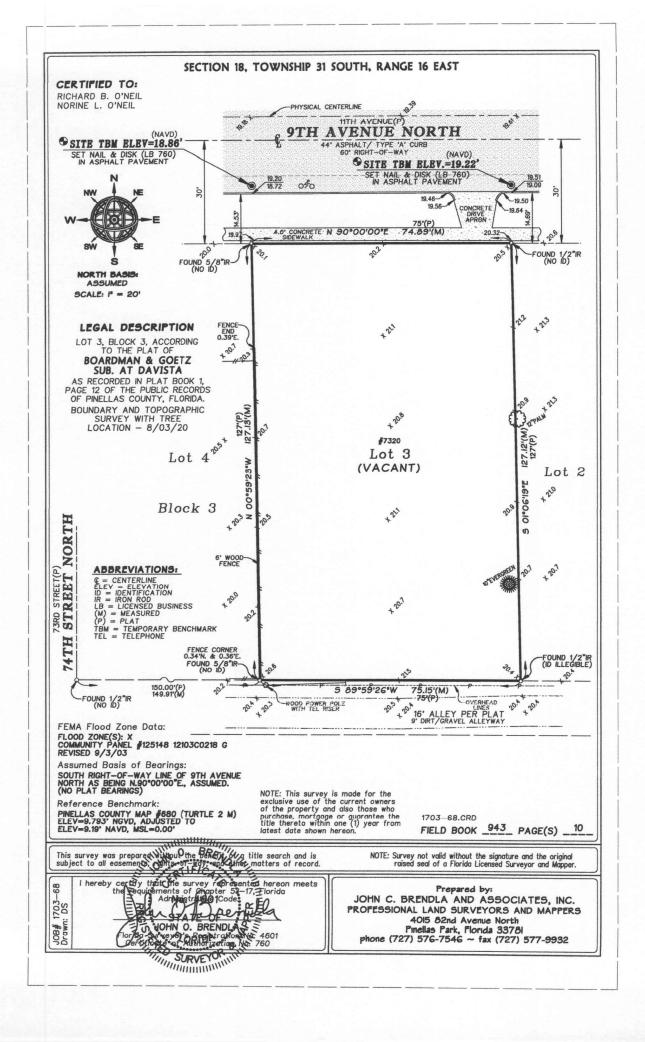

8. The reasons set forth in the application justify the granting of a variance;

The reasons set forth in the application do not justify the granting of a variance. The applicant has stated that the alley is not traversable however, per the applicant, both trash and recycling are collected through the alley. Also the applicant has referenced the telephone pole at the rear of the property stating that the guide wire that extends approximately 25-feet from the pole limits access to the site. At 75-feet wide the site exceeds the minimum width requirements for properties in the NT-3 zoning district thus providing adequate space for vehicular access from the alley.

### ALL OF THE FOLLOWING CRITERIA MUST BE ANSWERED.

| APPLICANT NARRATIVE                                                                                                                                                                                                                                                                                                                                                                                                     |
|-------------------------------------------------------------------------------------------------------------------------------------------------------------------------------------------------------------------------------------------------------------------------------------------------------------------------------------------------------------------------------------------------------------------------|
| Street Address: 7320 9th Avenue North, Saint Petersburg, Florida 33710 Case No.:                                                                                                                                                                                                                                                                                                                                        |
| Detailed Description of Project and Request:                                                                                                                                                                                                                                                                                                                                                                            |
| A design variance to allow a circular driveway and front loading garage to be permitted on a NT-3 zoned property with alley access.                                                                                                                                                                                                                                                                                     |
| Variance would like to consider 2 scenarios: 1.) driveway(circular if possible) and garage facing 9th Ave N or 2.) Driveway facing 9th Ave N (circular if possible)                                                                                                                                                                                                                                                     |
| 1. What is unique about the size, shape, topography, or location of the subject property? How do these unique characteristics justify the requested variance? The subject property is a cleared lot and applicants intend build a new                                                                                                                                                                                   |
| construction home (pending outcome of variance). The property is zoned as an NT-3 due to the existence of an alley towards the rear of the property. However, the alley is                                                                                                                                                                                                                                              |
| an unpaved grass and dirt road that is also overgrown with foliage from abutting properties making it very difficult to traverse the alley                                                                                                                                                                                                                                                                              |
| without damaging the vehicle. Additionally, there is a telephone pole located on the Southwest corner of the subject property with a support guidewire that                                                                                                                                                                                                                                                             |
| extends ~25ft (1/3 of the lot width) across the rear of the property. This leaves only ~50ft of the lot accessible from the alleyway limiting                                                                                                                                                                                                                                                                           |
| architectural flexibility for driveway and garage placement in addition to parking for a planned 3 bedroom 1600sqft home. Furthermore,                                                                                                                                                                                                                                                                                  |
| there is no on-street parking on 9th Avenue North.                                                                                                                                                                                                                                                                                                                                                                      |
|                                                                                                                                                                                                                                                                                                                                                                                                                         |
|                                                                                                                                                                                                                                                                                                                                                                                                                         |
| <ol> <li>Are there other properties in the immediate neighborhood that have already been developed or utilized in a similar way? If so, please provide addresses and a description of the specific signs or structures being referenced.</li> <li>Houses on the south side of 9th Avenue N on the same block as the subject property with a driveway and/or garage: 7328 driveway w/ carport, 7312 driveway,</li> </ol> |
| 7300 driveway, 7224 driveway and garage, 7216 driveway and garage, 7208 driveway                                                                                                                                                                                                                                                                                                                                        |
| Houses on the North side of 9th Ave N on the same block as the subject property with a driveway and/or garage:                                                                                                                                                                                                                                                                                                          |
| 7235 circular driveway,7241 driveway, 7251 driveway,7301 driveway, 7311 circular driveway, 7317 circular driveway, 7325 driveway w/ carport, 7336 driveway w/ carport                                                                                                                                                                                                                                                   |
| 7341 driveway w/ carport                                                                                                                                                                                                                                                                                                                                                                                                |
|                                                                                                                                                                                                                                                                                                                                                                                                                         |
| 3. How is the requested variance not the result of actions of the applicant? Not Applicable as the lot is currently                                                                                                                                                                                                                                                                                                     |
| vacant and cleared.                                                                                                                                                                                                                                                                                                                                                                                                     |
|                                                                                                                                                                                                                                                                                                                                                                                                                         |
|                                                                                                                                                                                                                                                                                                                                                                                                                         |
|                                                                                                                                                                                                                                                                                                                                                                                                                         |
|                                                                                                                                                                                                                                                                                                                                                                                                                         |