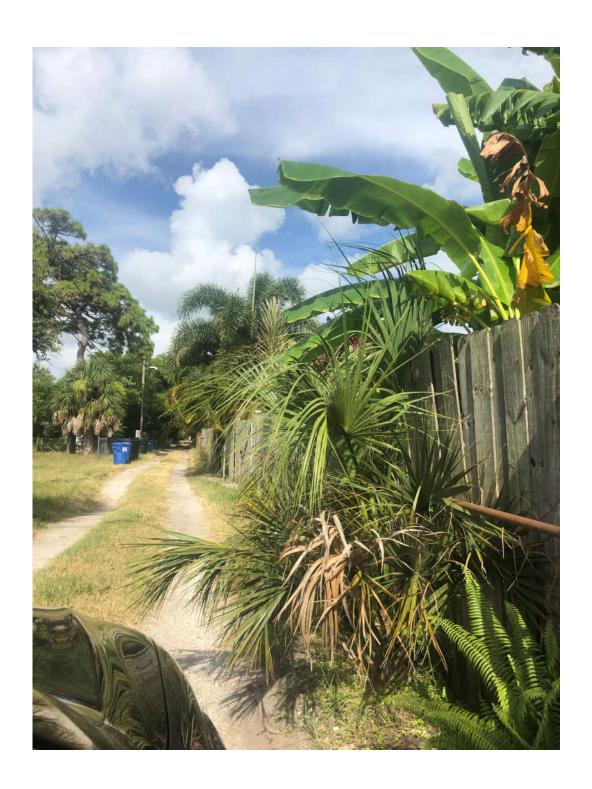

8. The reasons set forth in the application justify the granting of a variance;

The reasons set forth in the application do not justify the granting of a variance. The applicant has stated that the alley is not traversable however, per the applicant, both trash and recycling are collected through the alley. Also the applicant has referenced the telephone pole at the rear of the property stating that the guide wire that extends approximately 25-feet from the pole limits access to the site. At 75-feet wide the site exceeds the minimum width requirements for properties in the NT-3 zoning district thus providing adequate space for vehicular access from the alley.

Reference was also made to the properties with driveways that are on the same block face as the applicant, however these are legal nonconforming driveways and were developed prior to the current code. The applicant has also referenced in their application that at least three properties on the North side of 9th Avenue North have a circular driveway while the remaining properties on the block face have standard driveways. However, these homes which are on the opposite block face are in the NS-1 zoning district. Properties in this zoning district do not have an alley behind their properties and are allowed to have front facing driveways as well as circular driveways.