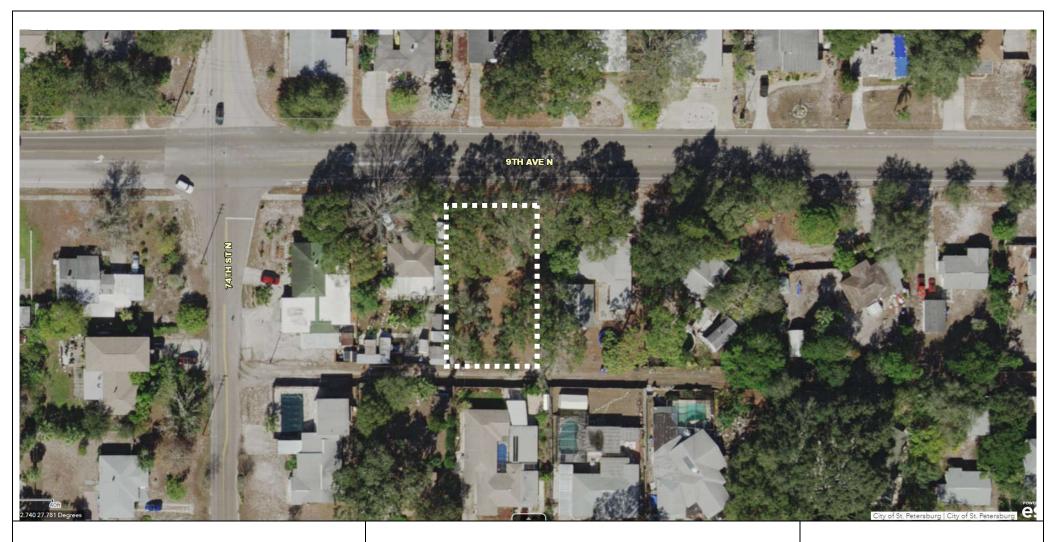

ADDRESS:

7320 9th Avenue North

PARCEL ID NO .:

18-31-16-09468-003-0030

**LEGAL DESCRIPTION:** 

On File

**ZONING:** 

Neighborhood Traditional Single-Family (NT-3)

BACKGROUND: The subject property consists of one platted lot of record (Lot 3, block 3 of the Boardman and Goetz Subdivision at Davista) The lot is 75-feet wide and 127-feet deep and abuts a 16-foot wide platted alley at the rear. The lot is currently vacant. The previous home was constructed in 1951 and demolished in 2014. While the home has been demolished, both the original apron and curb cut still exists in the right-of-way in front of the property. One of the conditions for approval on this demolition permit was that the curb cut must be restored, and the driveway removed. This condition was not satisfied by the previous owner.

Project Location Map City of St. Petersburg, Florida Planning and Development Services Department

Case No.: 20-54000043 Address: 7320 9<sup>th</sup> Avenue North

Application No. 20-54000043

All applications are to be filled out completely and correctly. The application shall be submitted to the City of St. Petersburg's Development Review Services Division, located on the 1<sup>st</sup> floor of the Municipal Services Building, One Fourth Street North.