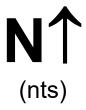

ADDRESS:

7320 9th Avenue North

PARCEL ID NO .:

18-31-16-09468-003-0030

**LEGAL DESCRIPTION:** 

On File

**ZONING:** 

Neighborhood Traditional Single-Family (NT-3)

BACKGROUND: The subject property consists of one platted lot of record (Lot 3, block 3 of the Boardman and Goetz Subdivision at Davista) The lot is 75-feet wide and 127-feet deep and abuts a 16-foot wide platted alley at the rear. The lot is currently vacant. The previous home was constructed in 1951 and demolished in 2014. While the home has been demolished, both the original apron and curb cut still exists in the right-of-way in front of the property. One of the conditions for approval on this demolition permit was that the curb cut must be restored, and the driveway removed. This condition was not satisfied by the previous owner.

This criterion is not applicable. The site has a lot width of 75-feet and approximately 9,522 square feet of lot area. The minimum lot width and area requirements for a property zoned NT-3 are 60-feet and 7,620 square feet respectively. The subject property exceeds minimum lot width and area requirements for the NT-3 zoning district.

ATTACHMENTS: Map, aerial, survey, photographs, applicant's narrative, signatures of support, Neighborhood Participation Report.

Report Prepared By:

Candace Scott, Planner I

**Development Review Services Division** 