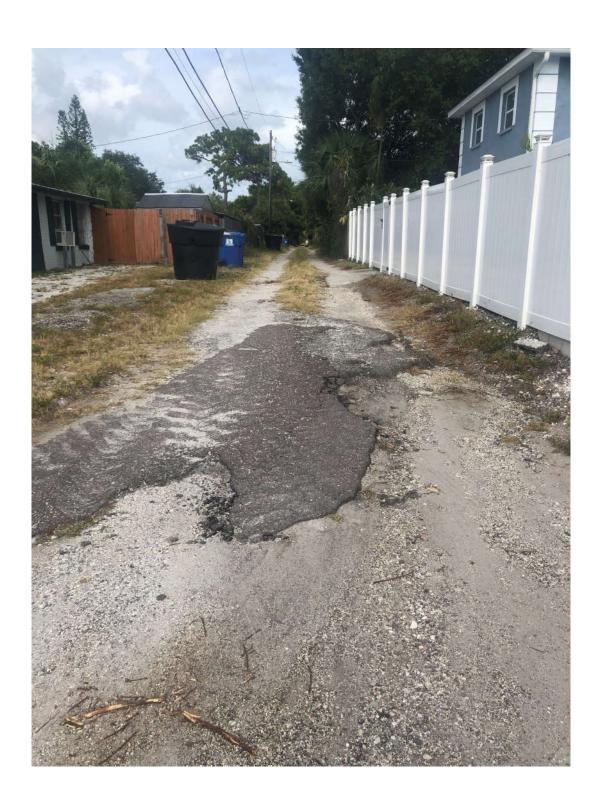

8. The reasons set forth in the application justify the granting of a variance;

The reasons set forth in the application do not justify the granting of a variance. The applicant has stated that the alley is not traversable however, per the applicant, both trash and recycling are collected through the alley. Also the applicant has referenced the telephone pole at the rear of the property stating that the guide wire that extends approximately 25-feet from the pole limits access to the site. At 75-feet wide the site exceeds the minimum width requirements for properties in the NT-3 zoning district thus providing adequate space for vehicular access from the alley.

Reference was also made to the properties with driveways that are on the same block face as the applicant, however these are legal nonconforming driveways and were developed prior to the current code. The applicant has also referenced in their application that at least three properties on the North side of 9th Avenue North have a circular driveway while the remaining properties on the block face have standard driveways. However, these homes which are on the opposite block face are in the NS-1 zoning district. Properties in this zoning district do not have an alley behind their properties and are allowed to have front facing driveways as well as circular driveways.